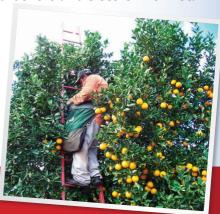

## **Running Feb. 14 through March 29**

Our brothers and sisters in the fields are in need of shirts to wear to protect them from the sun and toxic elements as they gather the food we put on our tables. Shirt collection sites are located at farmworker associations, certain Catholic Charities sites and St. Vincent de Paul Thrift Stores.